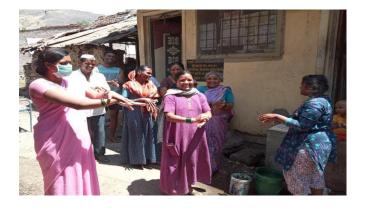

## <u>March 30 - Teaching general public following safe practices to keep COVID at bay</u>

FIL/MMF has initiated a new activity of carrying out training with the help of ASHA by doing home to home visits and teaching the general public on following safe practices to keep the vrius at bay at village level.

ASHA workers visited residential areas in villages and imparted hand washing training by giving demo.