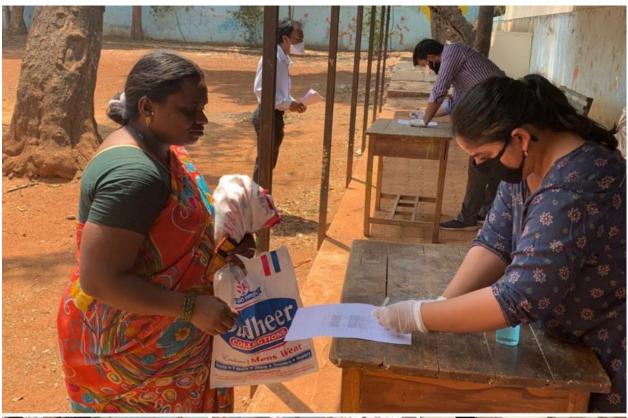

## **Gratitute Note Received from iTeach School**

Dear MMF Family,

We would like to express our sincere gratitude to you in helping us ensure food security for 550 iTeach School student and alumni families. The last two weeks were very crucial for these families and communities. We were quick to realise that the families have no earnings or any other financial means to sustain themselves and we will have to step in to mitigate the crisis. It would not have been possible without the kindness and support of the Mukul Madhav Foundation team.

The parents who came to collect the food packets were very grateful and shared how this help means a lot to them. With the help of Mukul Madhav Foundation, we were able to reach out at the right time, delivering not just food packets, but also a lot of hope. Today, we are left with deeper relationships with our families and communities.

Glimpses of the food packets distribution at iTeach Schools

A big thank you, from us and the families we serve.

Sincerely,

iTeach Schools