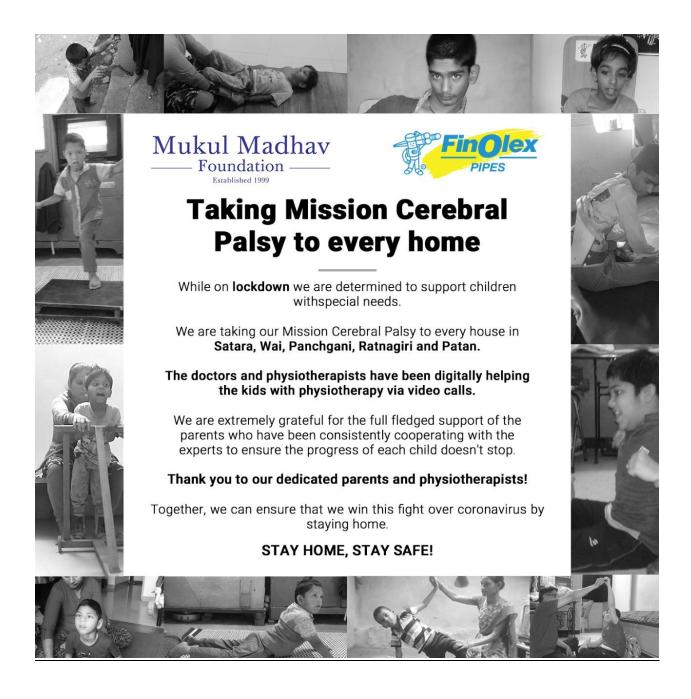

## April - Tele-Rehab for Children with Cerebral Palsy in Satara, Ratnagiri, Chiplun, Patan, Wai & Mahabaleshwar

FIL/MMF since 2015 have been supporting Children with Cerebral Palsy by providing them with physiotherapy, occupational therapy and speech therapy at 6 of their rehab centers in Satara, Wai, Panchgani, Ratnagiri, Patan and Chiplun on a weekly basis. 986 children are on records as on date.

FIL/MMF are determined to support our special children during the lockdown. Hence, started tele-rehab sessions. The dedicated team of doctors & physiotherapists have been digitally helping the kids with physiotherapy via video call to ensure continuity in therapy. Parents are in touch and therapy is being followed through progressive treatment. Parents have played a pivotal role in training these children at home and started sharing their videos. Daily 10-20 children used to undergo tele-rehab.

We thank you to our dedicated parents and physiotherapists! Truly grateful for connecting on video calls ...

Weekly updates of Tele-Rehab -

- Ratnagiri: Total 8 patients, follow up for this week 6 Patients with Therapist Local therapist started interaction with patients.
- Satara: 15 patients are regular and 10 patients are on follow ups for this week 5 next week. Mobile teachers supporting in telerehab program & encourage them to send videos.
- Wai: 12 Patients are regular patients taking regular follow up
- Patan: 7 patients are regular and are on follow ups