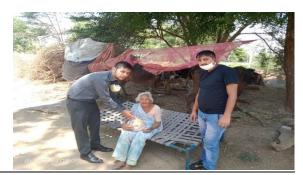

## **Gratitute Note Received from iTeach School**

Dear MMF Family,

We would like to express our sincere gratitude to you in helping us ensure food security for 550 iTeach School student and alumni families. The last two weeks were very crucial for these families and communities. We were quick to realise that the families have no earnings or any other financial means to sustain themselves and we will have to step in to mitigate the crisis. It would not have been possible without the kindness and support of the Mukul Madhav Foundation team.

The parents who came to collect the food packets were very grateful and shared how this help means a lot to them. With the help of Mukul Madhav Foundation, we were able to reach out at the right time, delivering not just food packets, but also a lot of hope. Today, we are left with deeper relationships with our families and communities.

Glimpses of the food packets distribution at iTeach Schools

A big thank you, from us and the families we serve.

Sincerely,

iTeach Schools