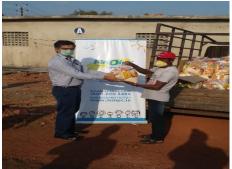

## **April 4 – Donation of Gerocery Kits**

As requested by Padra(Gujarat) MLA Mr. Jaspalsinh Padhiyar, FIL/MMF supported and distributed 500 essential kits to daily wage labourers, farmers and their families of Padra Taluka who are not able to earn due to the COVID-19 situation.

The MLA appreciated FIL/MMF's quick response and added that these food kits will help them a lot.