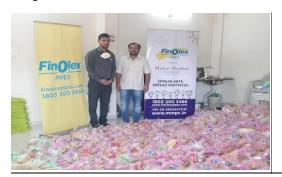

# फिनोलेक्स इंडस्ट्रीतर्फे मास्क पुरवणार

लोकमत न्यूज नेटवर्क

पुणे : फिनोलेक्स इंडस्ट्री आणि मुकुल माधव फाउंडेशनने कोरोनाविरोधी लढ्यात मदतीचा हात देऊ केला आहे.

फेस मास्कची वाढती गरज भागवण्यासाठी फाउंडेशनने अनेक संस्थांशी संपर्क साधला आहे. पुण्यामध्ये एचआयव्ही पॉझिटव्ह महिलांना रोजगार देणारी फॅमिली प्लॅनिंग असोसिएशन ऑफ इंडिया, साताऱ्यातील स्थानिक बचत गटांतील महिला यांना मास्क उत्पादनाबद्दल विचारण्यात आले आहे.

गुजरातमधील मसर व रत्नागिरी येथे फाउंडेशनतर्फे चालवल्या जाणाऱ्या कौशल्य विकास केंद्रांतूनही मास्कचे उत्पादन घेण्याचा प्रयत्न आहे. यामुळे महिलांसाठी नवी संधी निर्माण झाली आहे. कुटुंबाचे उत्पन्न वाढवणे आणि चार जास्तीचे पैसे

पॉजिटिव महिलाओं को आजीविका प्रदान करने वाले फैमिली प्लानिंग एसोसिएशन और सातारा में स्थानीय महिलाओं के स्वयं सहायता समूहों से संपर्क किया गया. फाउंडेशन द्वारा मसर, गुजरात और रलागिरी में संचालित स्किल डेवलपमेंट सेंटर में भी इसी तरह