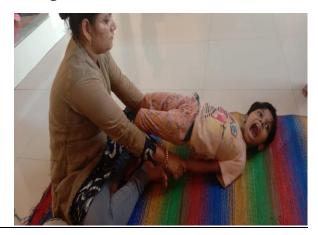

## April - Tele-Rehab for Children with Cerebral Palsy in Satara, Ratnagiri, Chiplun, Patan, Wai & Mahabaleshwar

FIL/MMF since 2015 have been supporting Children with Cerebral Palsy by providing them with physiotherapy, occupational therapy and speech therapy at 6 of their rehab centers in Satara, Wai, Panchgani, Ratnagiri, Patan and Chiplun on a weekly basis. 986 children are on records as on date.

FIL/MMF are determined to support our special children during the lockdown. Hence, started tele-rehab sessions. The dedicated team of doctors & physiotherapists have been digitally helping the kids with physiotherapy via video call to ensure continuity in therapy. Parents are in touch and therapy is being followed through progressive treatment. Parents have played a pivotal role in training these children at home and started sharing their videos. Daily 10-20 children used to undergo tele-rehab.