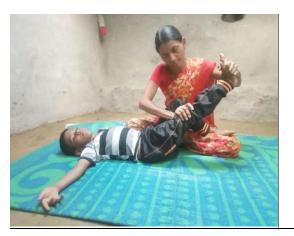

## April - Tele-Rehab for Children with Cerebral Palsy in Satara, Ratnagiri, Chiplun, Patan, Wai & Mahabaleshwar

FIL/MMF since 2015 have been supporting Children with Cerebral Palsy by providing them with physiotherapy, occupational therapy and speech therapy at 6 of their rehab centers in Satara, Wai, Panchgani, Ratnagiri, Patan and Chiplun on a weekly basis. 986 children are on records as on date.

FIL/MMF are determined to support our special children during the lockdown. Hence, started tele-rehab sessions. The dedicated team of doctors & physiotherapists have been digitally helping the kids with physiotherapy via video call to ensure continuity in therapy. Parents are in touch and therapy is being followed through progressive treatment. Parents have played a pivotal role in training these children at home and started sharing their videos. Daily 10-20 children used to undergo tele-rehab.