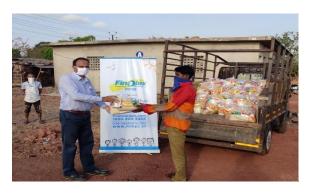

#### April 23rd - Grocery kit distribution at Ratnagiri

FIL/MMF have supported 124 contract labourers residing in our labour colony near Ratnagiri plant. These labourers are working with contractors for civil, painting and fabrication jobs.

Due to lockdown they were unable to move to their native places. Respective contractors were providing the required groceries and vegetables. However, due to extension of lockdown period, as a part of our CSR activity FIL/MMF have supported them by providing grocery kit to these 124 labourers.

Contractors & labourers thanked FIL& MMF for kind support during such critical situation.